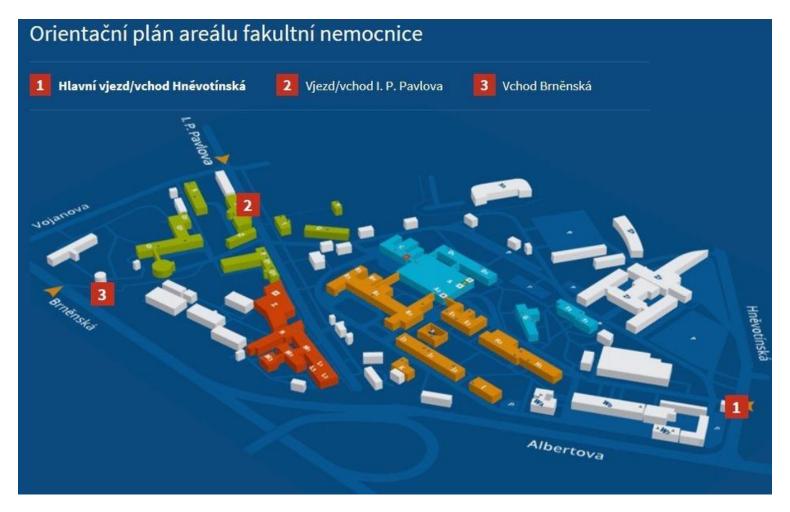

### **Emergency Income Department**

**155** 

112

**building A** 

### Tour the hospital

### Tour the Hospital

- It starts at 10:30 today
- It is NOT mandatory
- The maximum duration is 60 minutes
- Meeting point a large staircase in front of the old building
- Guide?
- Try to guess....
- Your Guardian Angel