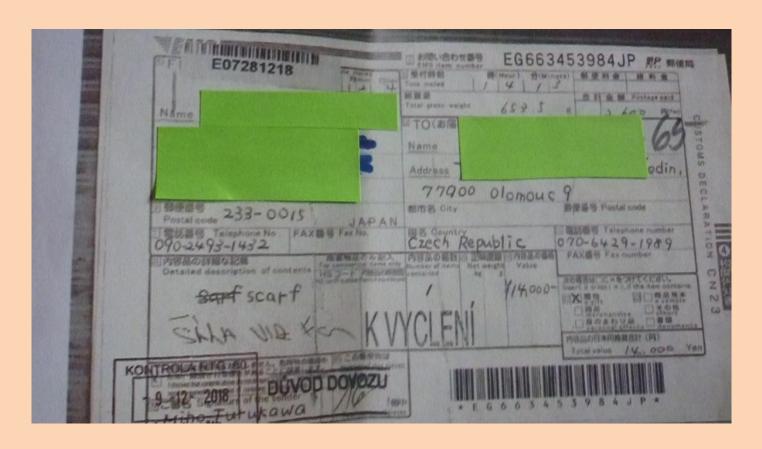

## Packages, shipments Follow those instructions

- 1) the content of the consignment **must not** be marked as a gift (it is subject to customs clearance and must be paid) but as personal belongings, things needed for study
- request that the accompanying documentation will be sent electronically from the sender (from parents, relatives) to you
- 3) wait for notification delivery of the shipment to the customs office, will be probably in Czech language –

#### DO NOT IGNORE IT!

### Packages, shipments Folow those instructions

- 4) confirm that the shipment is for you and that you accept it ASAP. If not, the shipment is going to be send back to sender within 21 days.
- 5) for confirmation you need in electronic form:
  - passport scan (page with photo and number, validation, etc.)
  - certificate of study

If you do not know what to do from point number 4, ask for help. Whom?