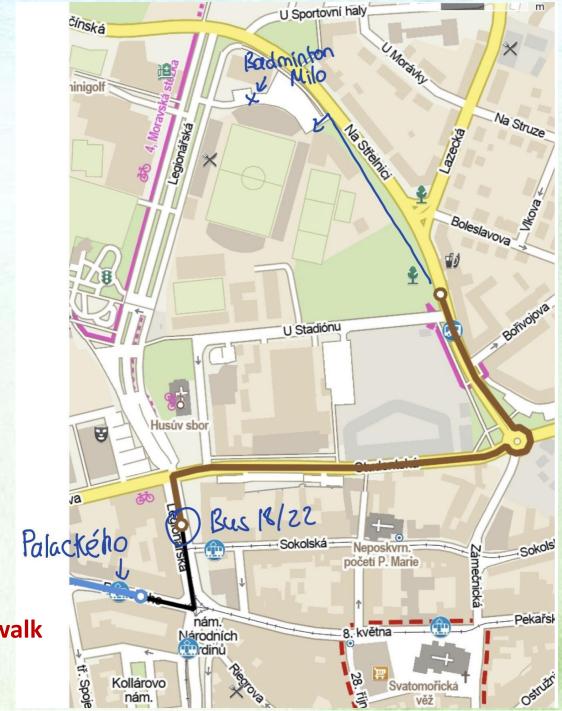

## BADMINTION

- Every Sunday
- 2 hours
- Doubles and Singles
- 100kc each
- 50kc rent a racket
- Badminton Milo, Na Střelnici 37, 779
   OO Olomouc, Czechia

Neredin Krematorium [7] or [U] —> Bus 18 or 22 —> 6/7 min walk