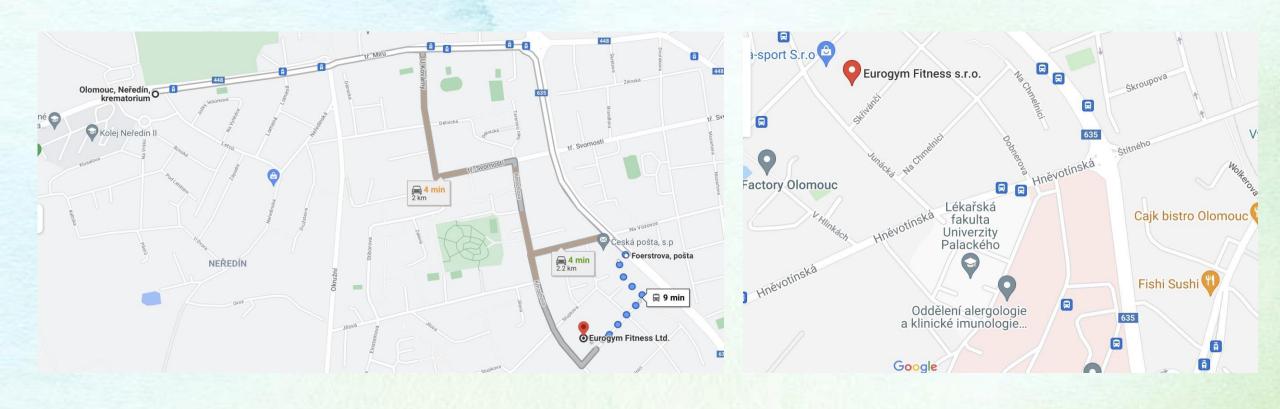

## EUROGYM

Neredin krematorium [Bus 26] to Foerestrova Posta —> 5 min walk 5 min walk from Uni