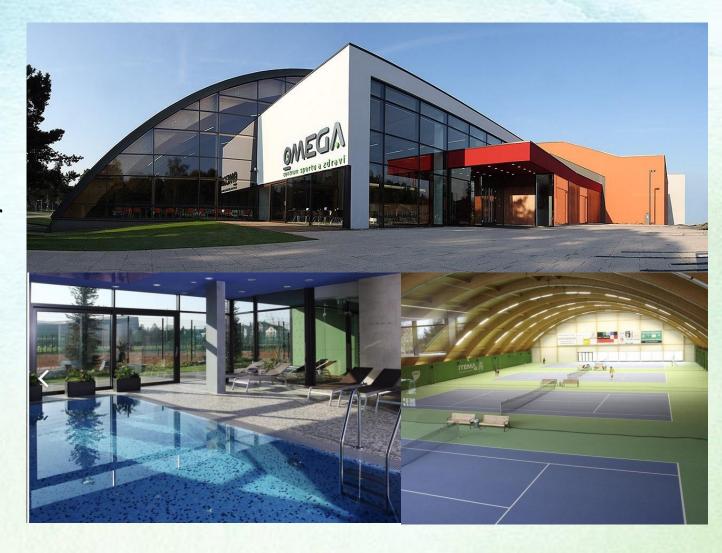

#### OMEGA

- Racket sports (Tennis,[indoor and clay] Badminton)
- Fitness Gym
- Fitnesses classes
- Massages
- Cross-fit
- https://www.omegasport.cz

## OMEGA SPORTS CENTER

Neredin Krematorium [7] or [U] —>
Palackeho —> 10 Min walk to OMEGA
sports