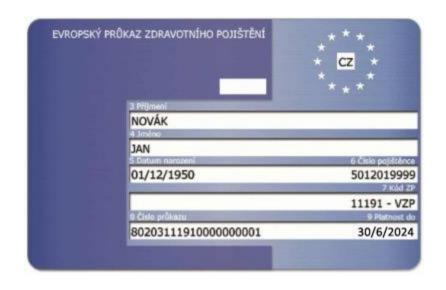

# EHIC EVROPSKÝ PRŮKAZ ZDRAVOTNÍHO POJIŠTĚNÍ \* \* \* \* Z Příjmení NOVÁK 4 Jendro JAN 5 Datum nanozemí 01/12/1950 5012019999 7 Kôd ZP 11191 - VZP 8 Číslo průktoru 9 Platnost do 80203111910000000001 30/6/2024