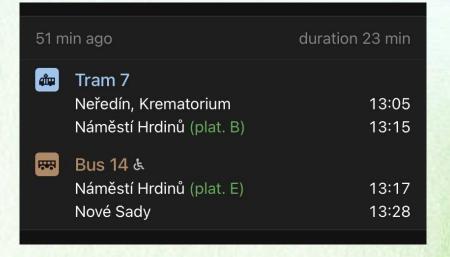

## BADMINTION

- Every Sunday
- 2 hours
- Doubles and Singles
- 100kc each
- 50kc rent a racket
- Badminton Milo, Na Střelnici 37, 779
   OO Olomouc, Czechia

Neredin Krematorium [7] or [U] —> Bus 18 or 22 —> 6/7 min walk