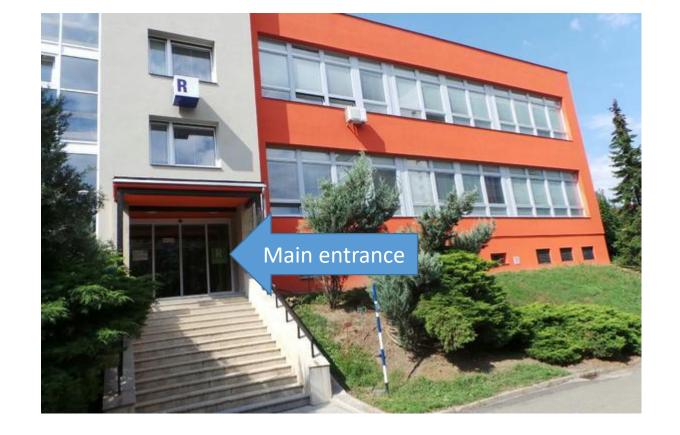

### Dental treatment – emergency?

 During weekends/holiday – dental emergency – Faculty hospital – building R – back entrace

- Weekday 15:00-22:00
- Weekend/Holiday 7:00-20:00

don't forget to take insurance certificates/card and IDs!

#### Dental treatment

- Extractions
- Third molars (wisdom tooth)

- Maxillo-facial surgery department = weekday = 7:00 - 12:00
- Main entrance 1st floor

don't forget to take insurance certificates/card and IDs!