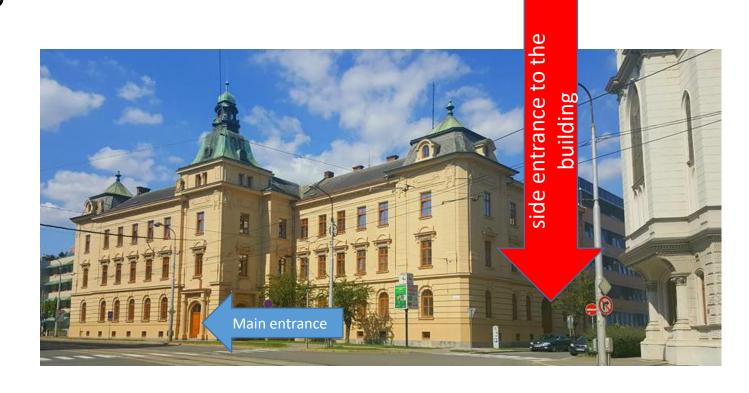

### Dental treatment – emergency?

- Every week day 7:00-9:00 acute patients on Dental clinic Palackého 12 – 3rd floor – operative dentistry – side entrance
  - KONZERVAČNÍ ZUBNÍ LÉKAŘSTVÍ BE THERE AT 7 AM!!!

### Dental treatment

- Main entrance
  - Prostho
  - Ortho
- Side entrance
  - Operative dentistry
  - Periodontology

don't forget to take insurance certificates/card and IDs!