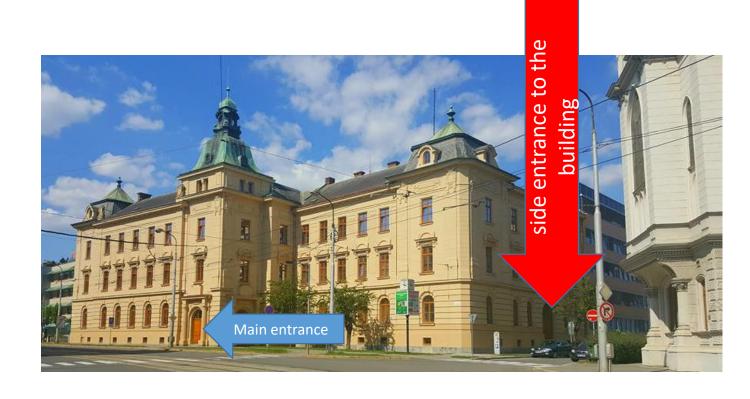

### Dental treatment – emergency?

- Every week day 7:00-9:00 acute patients on Dental clinic Palackého 12 – 3rd floor – operative dentistry – side entrance
  - KONZERVAČNÍ ZUBNÍ LÉKAŘSTVÍ BE THERE AT 7 AM!!!

### Dental treatment

- Main entrance
  - Prostho
  - Ortho
- Side entrance
  - Operative dentistry
  - Periodontology

don't forget to take insurance certificates/card and IDs!