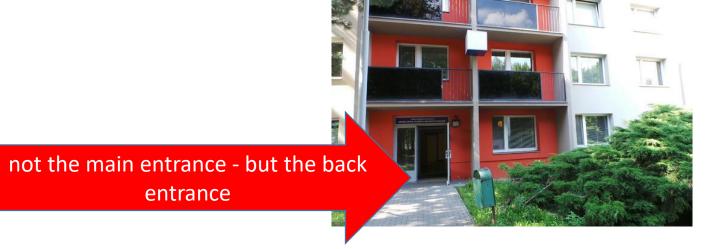

### Dental treatment – emergency?

 During weekends/holiday – dental emergency – Faculty hospital – building R – back entrace

- Weekday 15:00-22:00
- Weekend/Holiday 7:00-20:00

don't forget to take insurance certificates/card and IDs!

back entrance