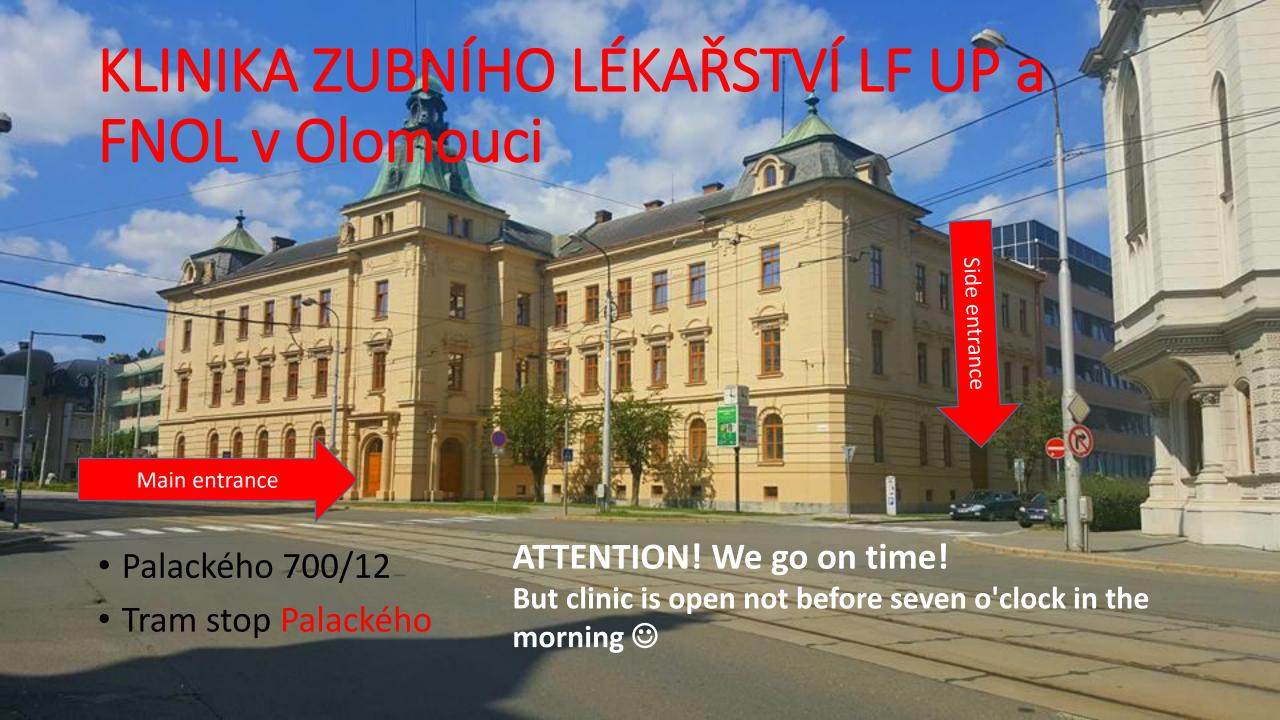

### MDDr. Iva Voborná, Ph.D.

- Klinika zubního lékařství LF UP a FNOL v Olomouci (Dental clinic = Dentistry Department)
- Tram stop PALACKÉHO
- 585859/229
- <u>iva.voborna@upol.cz</u>

EMERGENCY!!! +420737801191 Messenger FB

### Dental treatment – emergency?

- Every week day 7:00-9:00 acute patients on Dental clinic Palackého 12 – 3rd floor – operative dentistry – side entrance
  - KONZERVAČNÍ ZUBNÍ LÉKAŘSTVÍ BE THERE AT 7 AM!!!

### Order a regular check-up and non-acute treatment

don't forget to take insurance certificates/card and IDs!

- Palackého 12 3rd floor operative dentistry
  - KONZERVAČNÍ ZUBNÍ LÉKAŘSTVÍ

every weekday you can come to order - at the reception of the "KONZERVAČNÍ ZUBNÍ LÉKAŘSTVÍ" - ORDERING PERSONALLY (not all nurses, assistents and doctors speak English - do not call! come in person)