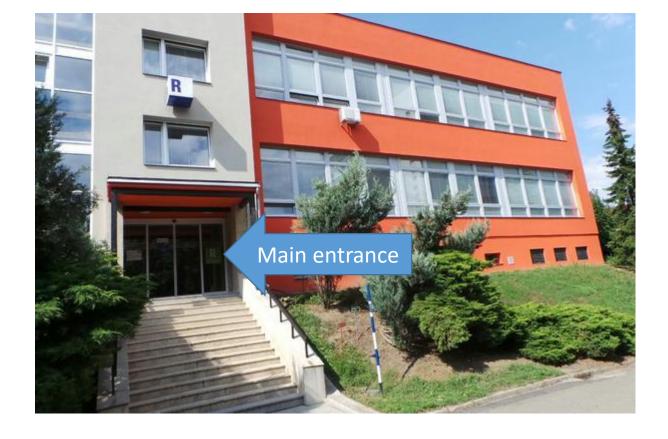

### Dental treatment – emergency?

 During weekends/holiday – dental emergency – Faculty hospital – building R – back entrace

- Weekday 15:00-22:00
- Weekend/Holiday 7:00-20:00

don't forget to take insurance certificates/card and IDs!