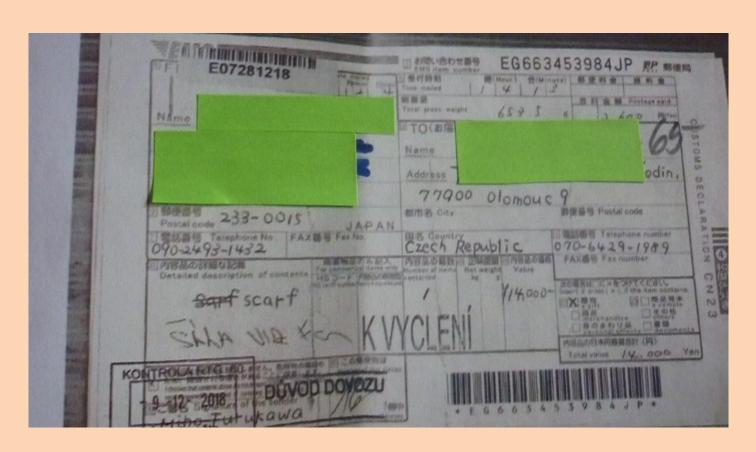

## Packages, shipments

How to receive your beloved Teddy Bear Mom's great cake, favorite book or warm clothes without any problems?

# Packages, shipments Folow those instructions

- the content of the consignment must not be marked as a gift (it is subject to customs clearance and must be paid) but as personal belongings, things needed for study
- request that the accompanying documentation will be sent electronically from the sender (from parents, relatives) to you with a list of the package contents
- 3) wait for notification delivery of the shipment to the customs office, will be probably in Czech language –

#### DO NOT IGNORE IT!

## Packages, shipments Folow those instructions

confirm that the shipment is for you and that you accept it –
 ASAP.

If not, the shipment is going to be send back to sender within 21 days.

- 5) for confirmation you need in electronic form:
- passport scan (page with photo and number, validation, etc.)
- certificate of study

If you do not know what to do from point number 4, ask for help. Whom?

#### Your tutor!