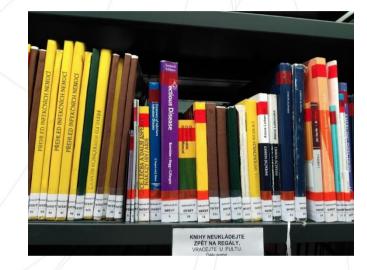

### Medical Library Facilities & Services

Overdue fine: 2.- CZK per day per 1 book!

Reference books are In-library use only – marked with a red stripe. It's possible to borrow them also overnight until the next morning 9.00 am.