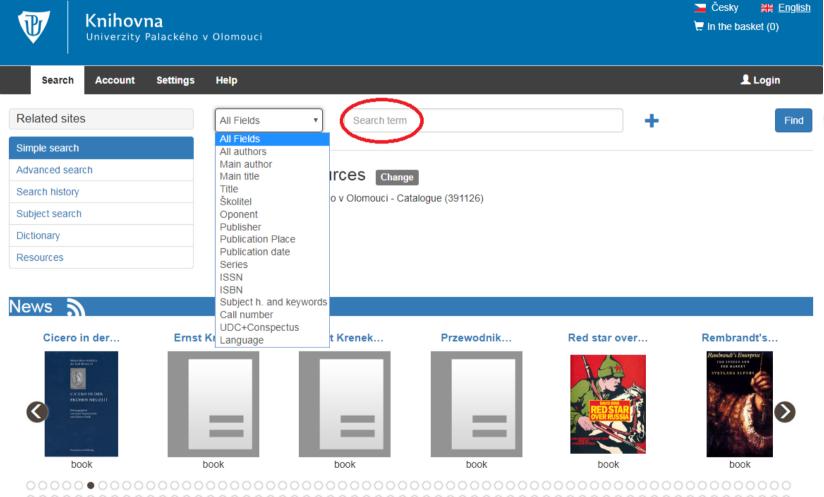

#### Searching literature → UNION CATALOGUE

#### Palacky University Book Collection

UP > Library > Catalogues

## Catalogues

# The Library of Palacky University in Olomouc Catalogues

Liorary of Palacky University, Regional Museum in Olomouc and Österreich-Bibliothek Book Collections

The Library of Palacky University in Olomouc Catalogues

#### **UNION CATALOGUE**

#### Library of Palacký University Book Collection - search