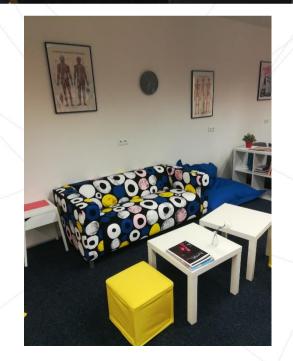

+ in all faculty libraries
- 3. Bibliobox it is located in front of the faculty





You can return your books in the "bibliobox" 24 hours a day, 7 days a week.



#### Medical Library Facilities & Services

#### **Self-Service Scanning**





#### Medical Library Facilities & Services

#### **Printing and Copying**

All library branches are equipped with self-service copying and printing machines.

The copying is a paid service, you use your ISIC card with a pre-paid credit.

The cards can be pre-charged in Medical Library.

Instructions and price-lists — Library website or by the copying machines.

 $\mathsf{Print} \to \mathsf{PC}$ 

login = Portal ID + password

http://safeq.upol.cz/





#### Free charging point Rooms Nr. 2.525 and Nr. 2.542





Nur and

Palacký University Olomouc





#### Medical Library First relaxation corner







#### Laptop or tablet



# Forget your laptop or tablet?

# You can borrow it in the library!

#### In-library use only



#### Faculty's souvenirs



#### Memorabilia

#### Fancy a Faculty of Medicine and Dentistry souvenir?













# Where can you study or use a computer?

#### Silent Study Room – New Building "Šantavého sál"





#### **Study Room**

#### Room Nr. 2.542







Where can you study or use a computer?

Room Nr. 2.542

#### **Study Room**

→ located inside the second corridor opposite the Medical Library

# **OPENING HOURS:**

Monday – Thursday Friday 8.00 am – 6.00 pm 8.00 am – 3.30 pm

 $\rightarrow$  so it is open there same as in the Medical Library  $\odot$ 





#### Medical Library Second relaxation corner