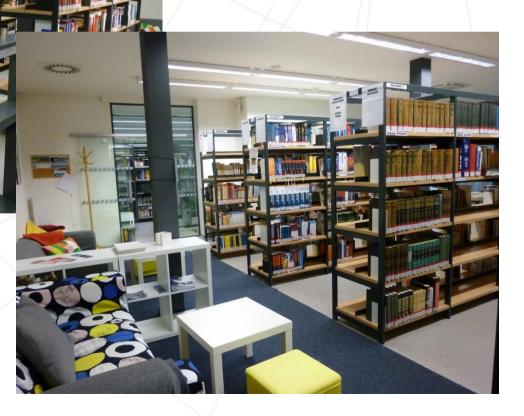

Dentistry

The Library of Faculty of Medicine and Dentistry of Palacký University is a special library focused on the health care and the medicine. It offers highly specialized selection of monographs, textbooks, lecture notes and journals in print and electronic form and other scholarly services in the particular field of knowledge. The employees offer personal consultations on electronic information resources. Contact

Opening hours

Staff

Study Areas and Lending Rooms

Subscriptions To Periodicals

#### Contact



Palacky University Library – Medical Faculty Hněvotínská 3 775 15 Olomouc GPS: 49°35'10.61"N, 17°14'11.77"E Telephone: 585 632 951 E-mail: klf@upol.cz

#### **Opening hours**

Monday

Tuesdav



8:00 - 18:00



#### Medical Library Facilities & Services

#### Room Nr. 2.525





#### Medical Library Facilities & Services

# → The library is located in the "new building" of the Medical Faculty, inside the two glass corridors interconnecting the old and new building.

#### OPENING HOURS: Monday – Thursday Friday

8.00 am – 6.00 pm 8.00 am – 3.30 pm



#### Medical Library Facilities & Services

#### https://www.knihovna.upol.cz/en/services/

- Loan services (max. 15 loans per student), medical books & e-books
- Rich collection of Czech and international medical journals, print and e-versions
- Study rooms, relaxing corners
- ✓ Computers, Internet, free Wifi
- Access to electronic information resources
- Information services, consultations,
  literature search services
- Copying, printing Your ISIC cards can be pre-charged by the staff of the Medical Library
- Ð