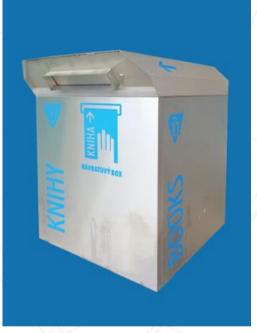

#### Returning books →

- 1. In the Medical Library
- 2. In the central library + in all faculty libraries
- 3. Bibliobox it is located in front of the faculty

You can return your books in the "bibliobox" 24 hours a day, 7 days a week.