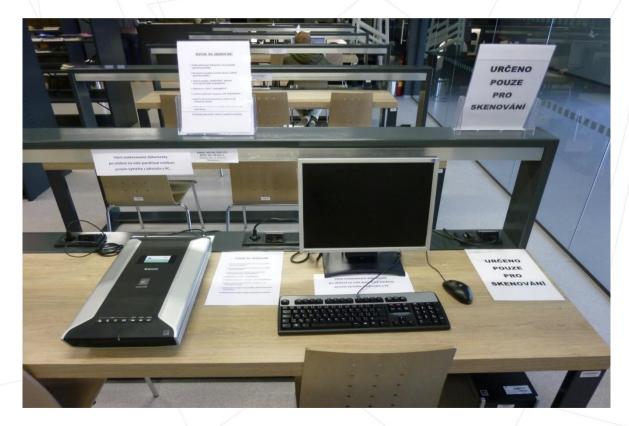

|                |               | Login password:                            |                                                                         | •              |            |  |



### Medical Library Facilities & Services

Overdue fine: 2.- CZK per day per 1 book!

Reference books are In-library use only – marked with a red stripe. It's possible to borrow them also overnight until the next morning 9.00 am.





#### Medical Library Facilities & Services

#### Returning books →

- 1. In the Medical Library
- 2. In the central library + in all faculty libraries
- 3. Bibliobox it is located in front of the faculty





You can return your books in the "bibliobox" 24 hours a day, 7 days a week.



#### Medical Library Facilities & Services

#### **Self-Service Scanning**





#### Medical Library Facilities & Services

#### **Printing and Copying**

All library branches are equipped with self-service copying and printing machines.

The copying is a paid service, you use your ISIC card with a pre-paid credit.

The cards can be pre-charged in Medical Library.

Instructions and price-lists — Library website or by the copying machines.

 $\mathsf{Print} \to \mathsf{PC}$ 

login = Portal ID + password

http://safeq.upol.cz/





#### Free charging point Rooms Nr. 2.525 and Nr. 2.542





Nur and

Palacký University Olomouc





#### Medical Library First relaxation corner







#### Laptop or tablet



# Forget your laptop or tablet?

# You can borrow it in the library!

#### In-library use only



#### Faculty's souvenirs



#### Memorabilia

#### Fancy a Facu