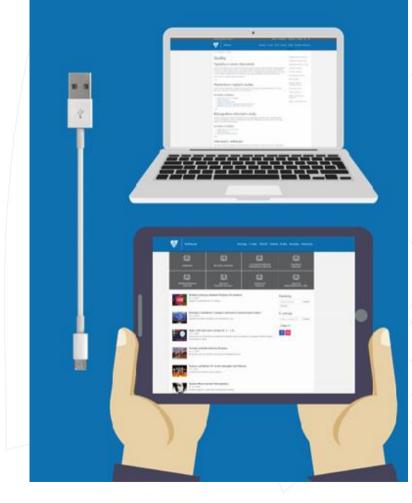

#### Laptop or tablet

# Forget your laptop or tablet?

# You can borrow it in the library!

#### In-library use only