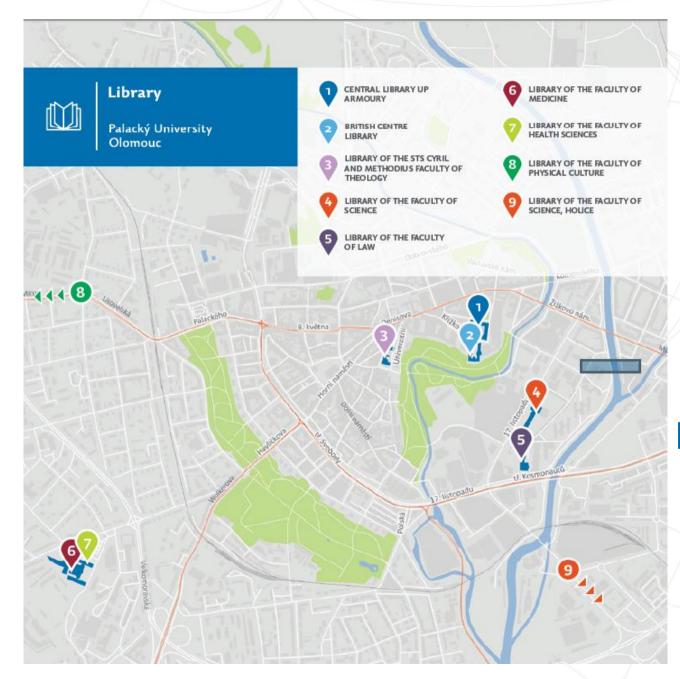

## **CENTRAL LIBRARY + FACULTY LIBRARIES**

MAP OF THE LIBRARY AND THE FACULTY LIBRARIES AROUND THE CITY

Library