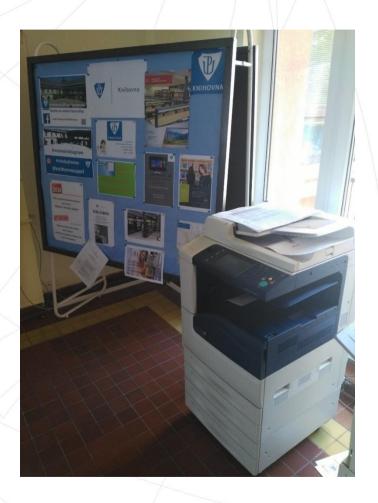

#### **Printing and Copying**

All library branches are equipped with self-service copying and printing machines.

The copying is a paid service, you use your ISIC card with a pre-paid credit.

The cards can be pre-charged in Medical Library.

Instructions and price-lists — Library website or by the copying machines.

 $\mathsf{Print} \to \mathsf{PC}$ 

login = Portal ID + password

http://safeq.upol.cz/