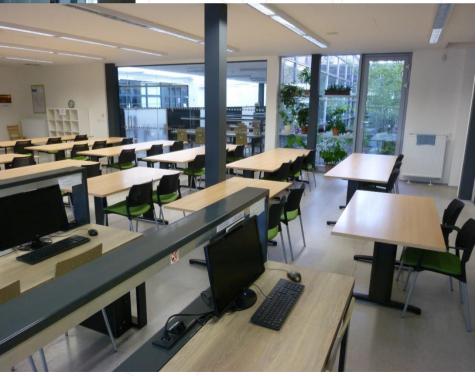

# Where can you study or use a computer?

#### Silent Study Room – New Building "Šantavého sál"

#### **Study Room**

#### Room Nr. 2.542

Where can you study or use a computer?

Room Nr. 2.542

#### **Study Room**

→ located inside the second corridor opposite the Medical Library